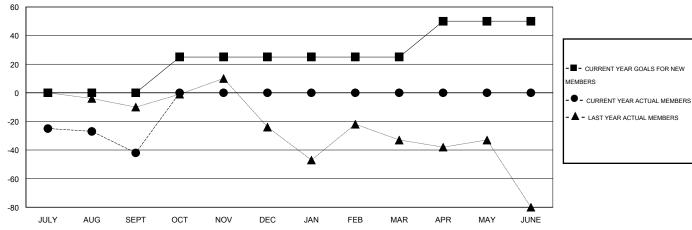

## MONTHLY MEMBERSHIP PROGRESS REPORT

District 16 N

Results as of: 9/30/2015

## LOCATION NEW JERSEY

GMT CA 1

|               |                  | Clubs            |                  |                  | Members               |                    |                                     |                    |                  |
|---------------|------------------|------------------|------------------|------------------|-----------------------|--------------------|-------------------------------------|--------------------|------------------|
|               | RESUL            | TS FOR 2015-2016 | ;                |                  | RESULTS FOR 2015-2016 |                    |                                     |                    |                  |
| QUARTER       | NEW CLUB<br>GOAL | NEW CLUBS        | DROPPED<br>CLUBS | NET<br>GAIN/LOSS | QUARTER               | NEW MEMBER<br>GOAL | CHARTER AND<br>NEW MEMBERS<br>ADDED | DROPPED<br>MEMBERS | NET<br>GAIN/LOSS |
| JULY/AUG/SEPT | 0                | 0                | 0                | 0                | JULY/AUG/SEPT         | 0                  | 14                                  | 56                 | -42              |
| OCT/NOV/DEC   | 1                | 0                | 0                | 0                | OCT/NOV/DEC           | 25                 | 0                                   | 0                  | 0                |
| JAN/FEB/MAR   | 0                | 0                | 0                | 0                | JAN/FEB/MAR           | 0                  | 0                                   | 0                  | 0                |
| APR/MAY/JUNE  | 1                | 0                | 0                | 0                | APR/MAY/JUNE          | 25                 | 0                                   | 0                  | 0                |

## GOALS AND ACTUAL MEMBERS CUMULATIVE

| DROPPED CLUBS: 0  DROPPED MEMBERS |    | 9 CLUBS OF 63 ADDED 1 OR MORE<br>NEW MEMBERS | GENDER DISTRIBU  MALE  FEMALE | TION<br>1,202 (73.56%)<br>432 (26.44%) |     |
|-----------------------------------|----|----------------------------------------------|-------------------------------|----------------------------------------|-----|
| DECEASED                          | 8  | CLICK HERE FOR HEALTH                        | FAMILY UNIT MEMBERS           |                                        | 253 |
| CLUB CANCELLED 0                  |    | ASSESSMENT DATA                              |                               | 121                                    |     |
| OTHER                             | 48 |                                              | HEAD OF HOUSEHOLD             |                                        |     |
| TOTAL                             | 56 |                                              | NON-HEAD OF HOUSEHOLI         | 132                                    |     |